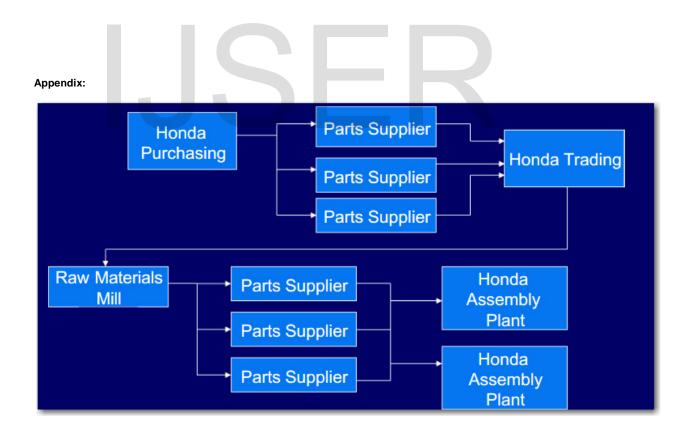

#### **Supply Chain of Honda Company:**

Supply chain management function of Honda is working at its best by integrating all the departments and properly dividing all the tasks among them. Role of different employees along with their supervising authorities have been defined that helps in making better flow of work and increased productivity. Enhanced connectivity among all the departments and workforce is supporting Honda to handle such a global basis and competing with competitors in an effective manner. The overall supply chain management of Honda works through the following process:

# Company's Strategy to Address the Issues:

For meeting the demand of customers on time while avoiding delays and any blockage of funds by producing unwanted inventory, the mechanisms have started to develop by which inventory will be totally observable all over the organization. Aluminum and steel is established openly at Honda of America Manufacturing, Inc. or as numerous as five dissimilar dispensation hubs (for cutting, slitting, imprinting) and thirty to forty sub manufacturers. Working in a fitted distribution setting, Honda Trading necessity be certain that record is obtainable to encounter request all over the supply chain even though upholding negligible ground catalog. Aluminum and steel have to be followed and priced over cutting, slitting and inscribing at the workstations.