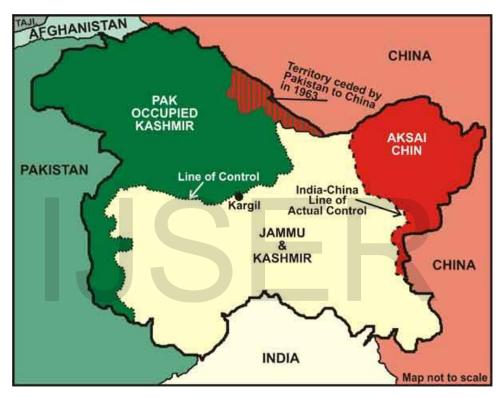

In the history of India everyday innocent peoples are being killed due to act of **Terrorism** in the Republic state of **"J & K"**. Besides Neighbouring friends "CHINA" and "PAKISTAN" are also creating Tension to INDIA and claiming rights over the land are a of J & K in the **"Border issue"** in the Northern part of India. **"SRI LANKA**" another friend is also creating Tension to India over the Territory of **"Fishing Territory"** area between INDIA and SRI LANKA near "KACHCHA THEEVU".

# Dear China, Pakistan, Sri Lanka where is your initial territory?...

This scientific research article focus that in the history of **"Geological evolution**" of world nations on the "Earth planet" "J &K" shall be considered as **SINGLE LARGE CONTINENT** and "**MOTHER**" of all nations. **"J"** and **"K"** can not be separated.