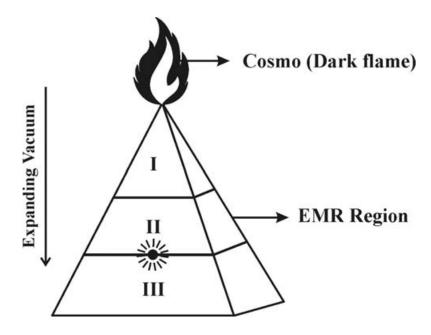

### (MODEL COSMO UNIVERSE)

Region I – Perfect vacuum region (Anti-Neutrinos radiation) Region II – Partial vacuum region (Neutrinos radiation) Region III – Observable Vacuum region (EMR radiation)

It is focused that in quantum physics there is no existing theory for clear distinction of **dark matter**, **dark energy**, **origin of Universe**. It is hypothesized that dark flame shall be considered as the origin of Universe and considered as **ETERNAL EXISTENCE**. The dark flame shall be considered as **THREE-IN-ONE** matter composed of dark matter, dark energy, dark law (Genome) symmetrically displaced by an angle of 120°. The dark flame shall be considered as source of antineutrino radiation and neutrino radiation.

Further the dark matter shall be considered as responsible for functional part of Universe, the dark energy shall be considered as responsible for structural part of Universe, the dark law shall be considered as law part of Universe. In medical term the dark matter shall be considered equivalent to **DNA**, the dark energy shall be considered equivalent to **Hormone**, The dark law shall be considered equivalent to **RNA**.

### (Model Dark Flame)

The philosophy of "**Dark Flame**" shall be hypothetically **defined** within the following scope.

- 1) Dark Flame shall be considered as the origin of universe (Centromere).
- 2) Dark Flame shall be considered as the "Eternal Existence" and Creative Product.
- 3) Dark Flame shall be considered as "Eternal Seed" composed of "Three-in-one" element DNA, HORMONE, RNA.
- 4) Dark Flame shall be considered as source of Dark radiation, the smallest unit of radiation shall be called as "DARK RAY".
- 5) Dark flame shall be considered as composed of threefundamental Anti-Neutrinos, i.e. **Anti-Proton, Anti-electron, Anti-photon**. The Anti-neutrinos shall be considered as having characteristics directly opposite to the characteristics of fundamental Neutrinos **Proton, Electron, Photon.**