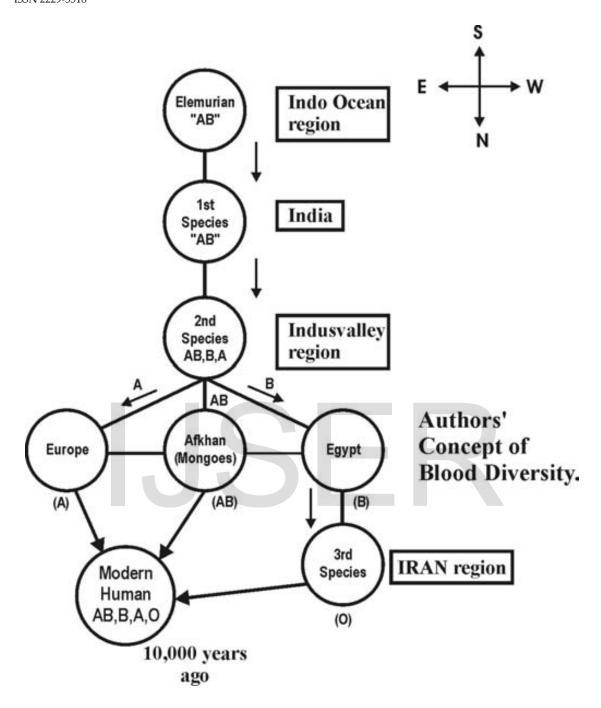

# **Hypothetical blood diversity**

It is hypothesized by the author that from prehistoric time to modern time there may be three states of blood group might have been evolved due to impact of electromagnetic radiation. 'O' type blood (universal donor) might be evolved during modern period.

- i. Stage i AB type only (MARS TRIBE)
- ii. Stage ii AB, A, B (DRAVIDIAN ORIGIN)
- iii. Stage iii AB, A, B, O (ARYAN ORIGIN)

It is focused that in the lineage of evolution all the four type of blood might not have been evolved at one stretch and might be evolved in phased manner. It is speculated that the origin of Dravidian population shall be considered much earlier to the origin of Aryan population.

**ABORIGINAL** shall mean **AB+ORIGINAL** i.e. AB type blood shall be considered as evolved on origin. It is focused that the blood type of prehistoric human shall be considered as **AB** type (Universal Acceptor).