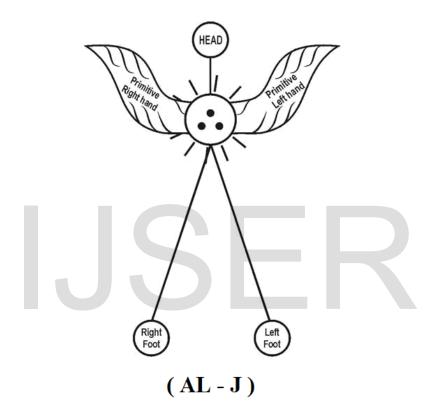

# 5. HOW "J" POPULATION LOOK LIKE?

The Prehistoric human "AL-J" had only three chromosome on origin derived each one from fundamental star dust particles. "AL-J" lived in MARS planet with different genetic structure in different environment condition before Modern human populations started living on EARTH Planet. They also shall be considered as Godly Person, Star Human.

"AL - J" shall mean Human ancestor, Missing Link - Author

#### (xvii) Human has species?

i)

It is hypothesized that Human had three species to "AL-J". "AL-J" shall be considered as **Human Ancestor**, **Missing Link**, within the scope of Biblical Narration.

(AL-J)

- a) Centre dot (1<sup>st</sup> Species) "**ADAM**" population (Devas Angels)
- b) Left dot (2<sup>nd</sup> species) "NOAH" populations (Dravidian origin)
- c) Right dot (3<sup>rd</sup> species) "CHRIST" population (Aryan origin)

"AL-J" shall be considered as Three-in-one "SEED" (TRIPHTHONG Word) of "LIFE" (Biblical reference Jn 1:1).

"J" – Populations shall be considered as "Godly" persons lived before "ADAM" populations within the scope of Biblical narration. ADAM Population shall be considered as "TRANSFORMED" status and become "1st human species".