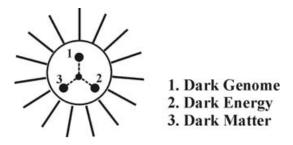

particles PHOTON, ELECTRON, PROTON having **definite mass** and travels not faster than speed of light.

(Proton, Electron, Photon)

The **right dot** shall be considered as **Proton** responsible for functional part of universe, the **left dot** shall be considered as **Electron** responsible for structural part of Universe, the **Centre dot** shall be considered as **Photon** responsible for law part of Universe. These three fundamental neutrinos shall be considered as the **TAMIL NEUTRINOS** existing as **eternal** in the Cosmo Universe even before origin of **SUN**, **EARTH**, **MOON**. MARS shall be considered as natural planet evolved in the Universe and SUN, EARTH, MOON shall be considered as species planets to MARS planet.

- (a) Right dot DNA ("J"- Neutrino)
- **(b) Left dot HORMONE** ("K" Neutrino)
- (c) Centre dot- RNA ("A" Neutrino)

- Author

It is hypothesized by the author that every human shall be considered **three dot** in-built code and electromagnetically linked to **fundamental Neutrinos Oscillation.** The philosophy of electromagnetic link shall be apparently undserstood from the theory of "SCHUMANN RESONANCE". From Schumann resonance focus that "human **mind** is closely associated with resonance frequency i.e. natural frequency of oscillation of particles in ionosphere.

- (a) Right Dot "Right Nipple"
- (b) Left Dot "Left Nipple"
- (c) Centre dot- "NAVEL" (Umblical Chord)

- Author

The right dot shall be considered as responsible for functional part of human controlled by "J-Neutrino" the left dot shall be considered as responsible for structural part of human controlled by "K-Neutrino", the centre dot shall be considered as responsible for law part of human (Genome) controlled by "A-Neutrino". It is speculated that in prehistoric time the normal heart beat of human might be 60 pulse/minute. During the course of expanding universe and asymmetry state of material universe the normal heart beat of human gradually varies and might have reached 90 pulse/minute in Modern time. The asymmetry state of universe may be due to gradual shift of Moon from its axis of Earth & Sun. This technical aspect of asymmetry was well narrated in Previous Published article "Sciper Scientist of climate control" published in IJSER, May issue, 2013.