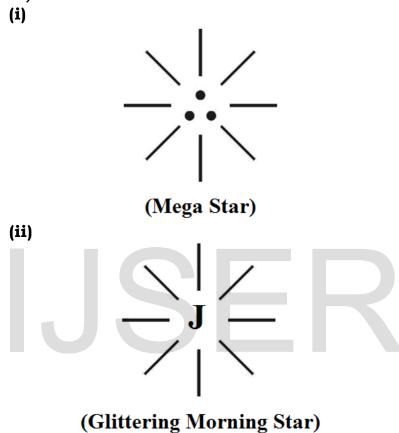

#### 5. Hypothesis:

(a) In the Cosmo Universe J, EVR (Mega Star) shall be considered as "natural body" of the Cosmo universe which makes the "Law of Universe" and existence of the matter in the material Universe under "Equilibrium condition". E stands for "SUN"; "V" stands for "EARTH"; "R" stands for MOON.

- **(b)** The mega star shall be considered as super natural Cosmo Universe and shall be defined within the following scope.
  - i) Mega star considered as closed container like **tripod house** having **THREE-IN-ONE** regions of distinguished radiation. The highly freezed **DARK FLAME** shall be considered as the origin of Universe containing infinite level of internal energy required for expanding Universe.
  - ii) Mega star shall be considered as the **SUPER NATURAL VIRGIN MOTHER**.
  - iii) The material universe (Region-III) shall be considered as the **WOMB** of virgin mother.

# (MODEL COSMO UNIVERSE)

Region I – Perfect vacuum region (Anti-Neutrinos radiation)

Region II – Partial vacuum region (Neutrinos radiation)

Region III - Observable Vacuum region (EMR radiation)

"The Dark flame shall be considered as origin of Universe and SUN, EARTH, MOON shall be considered as THREE-IN-ONE foundation of the Universe"

- Author

- **(c)** The Glittering morning star shall be considered as **WHITE FLAME** derived from Dark flame. The philosophy of Glittering star shall be defined within the following scope.
  - i) The white flame shall be considered as **3G TABLET** consists billions of scientific logic for growth of matters in the expanding universe.
  - ii) The white flame shall be considered as **THREE-IN-ONE** fundamental neutrino particles i.e. **PHOTON**, **ELECTRON**, **PROTON** having **zero mass**. The white flame particles shall also be called as **God particles** or **J-RADIATION** (**Muasma matter**).
  - iii) The white flame shall be considered as **3G TABLET** embryo within the womb of super natural virgin mother.