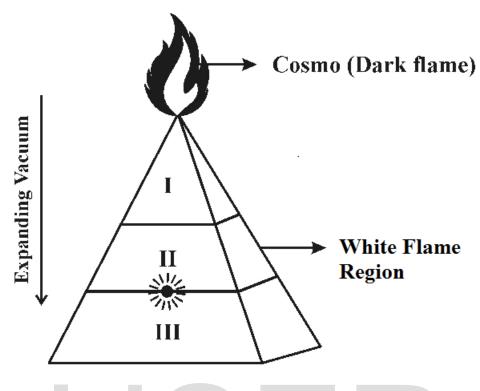

- **(b)** The mega star shall be considered as super natural Cosmo Universe and shall be defined within the following scope.
  - i) Mega star considered as closed container like **tripod house** having **THREE-IN-ONE** regions of distinguished radiation. The highly freezed **DARK FLAME** shall be considered as the origin of Universe containing infinite level of internal energy required for expanding Universe.
  - ii) Mega star shall be considered as the **SUPER NATURAL VIRGIN MOTHER**.
  - iii) The material universe (Region-III) shall be considered as the **WOMB** of virgin mother.

# (MODEL COSMO UNIVERSE)

Region I – Perfect vacuum region (Anti-Neutrinos radiation)

Region II – Partial vacuum region (Neutrinos radiation)

Region III - Observable Vacuum region (EMR radiation)

"The Dark flame shall be considered as origin of Universe and SUN, EARTH, MOON shall be considered as THREE-IN-ONE foundation of the Universe"