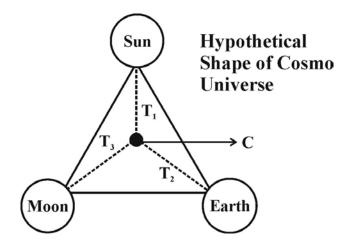

#### 5. Hypothesis:

(a) In the Cosmo Universe J, EVR (Mega Star) shall be considered as "natural body" of the Cosmo universe which makes the "Law of Universe" and existence of the matter in the material Universe under "Equilibrium condition". E stands for "SUN"; "V" stands for "EARTH"; "R" stands for MOON.

- **(b)** The mega star shall be considered as super natural Cosmo Universe and shall be defined within the following scope.
  - i) Mega star considered as closed container like **tripod house** having **THREE-IN-ONE** regions of distinguished radiation. The highly freezed **DARK FLAME** shall be considered as the origin of Universe containing infinite level of internal energy required for expanding Universe.
  - ii) Mega star shall be considered as the **SUPER NATURAL VIRGIN MOTHER**.
  - iii) The material universe (Region-III) shall be considered as the **WOMB** of virgin mother.