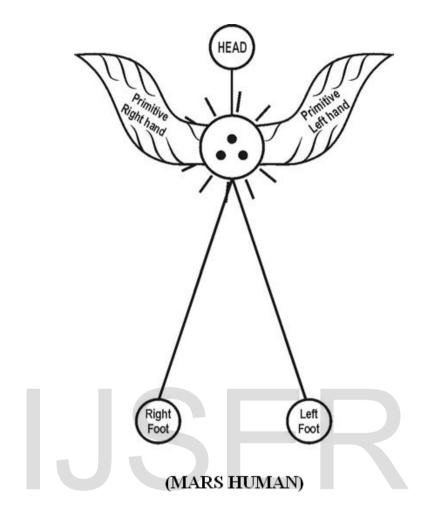

#### viii. How Akkilan looks like?

It is focused that the modern human having two hands with proper fingures. It is hypothesized that the prehistoric populations while living in MARS (EZHEM) might be having wing like hands in the primitive level due to different chromosome level and genetic structure. Further the 48 chromosome Apes are slightly deviated hands structure compared to modern human. It is focused that 3 chromosome human, 46 chromosome human shall be considered much senior to Apes which is having 48 chromosome.