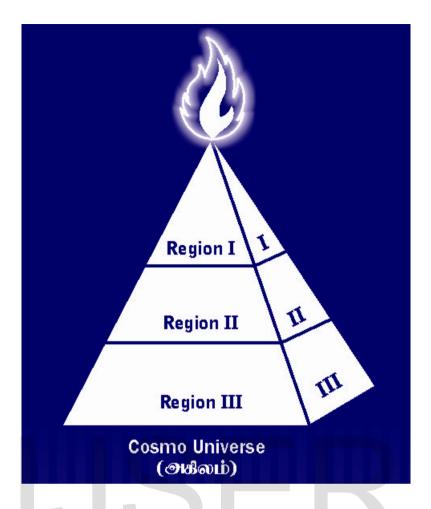

The entire shape of Cosmo Universe shall be considered as just like a **Pyramidal** structure with three base elements, which shall be shown pictorially as follows.

Region – I .. Antineutrinos radiation region (Black radiation)

Region – II .. Neutrinos radiation region (Stardust radiation)

Region – III .. EMR and Matter region (Einstein region)

The Cosmo region shall be considered as the highly **Cold** region emitting Black radiation. Region III shall be considered as the highly **hot** region.