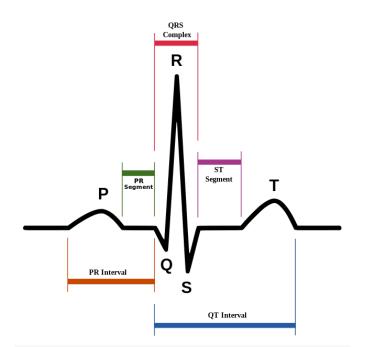

Further case study shows that **J-Point**, **J-Wave** are closely associated with electrocardiography of human heart function. In electrocardiography the **ST segment** connects the **QRS** complex and T wave and has duration of 80 – 120 milliseconds in brief J-Point shall be considered as junction between QRS complex and ST segment.

Schematic representation of normal ECG, with ST segment in purple. J point is the point where red and purple segments overlap

It is hypothesized that the soul of every human on the Earth planet shall be considered as centrally connected to "**J-POINT**" (white hole zone) of material Universe. Further it is stipulated that in the expanding Universe the **heart pulse rate** of human shall be considered as consistently variant in three nuclear age. It is further speculated that the ancient human probably might have had 60ppm and might be increased to the level of 90ppm in modern time. It is speculated that the variation in standard pulse rate shall be considered as dependent on principal mathematical constant *i*, *e*,  $\pi$  and variation in energy level of Cosmo energy **j** (joule). The Philosophy of human heart pulse shall be considered as **NEUTRINO PULSE** (also called as Neutricity) derived from fundamental particle of "J-Radiation" (Virgin light). The Philosophy of Neutricity shall mean flow of PHOTON, ELECTRON, NEUTRON in THREE-IN-ONE form having pulse characteristics in the prehistoric environment condition. The Philosophy of "triboelectricity" discovered by Greek scientist Thales Miletus during 600BC might be derived from the Philosophy of Neutricity.